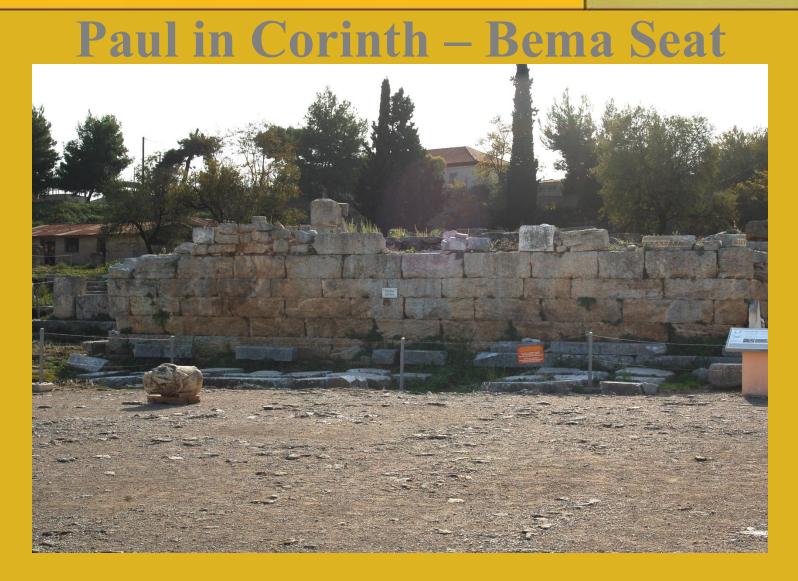

# Bema Seat

Dr. H. Wayne House M.A., Th.D., J.D., Ph.D. (abd) Distinguished Professor of Theology, Apologetics and Biblical Archaeology

Dr. H. Wayne House M.A., Th.D., J.D., Ph.D. (abd) Distinguished Professor of Theology, Apologetics and Biblical Archaeology

### Bema Seat

Dr. H. Wayne House M.A., Th.D., J.D., Ph.D. (abd) Distinguished Professor of Theology, Apologetics and Biblical Archaeology

### **Paul in Corinth – Bema Seat**