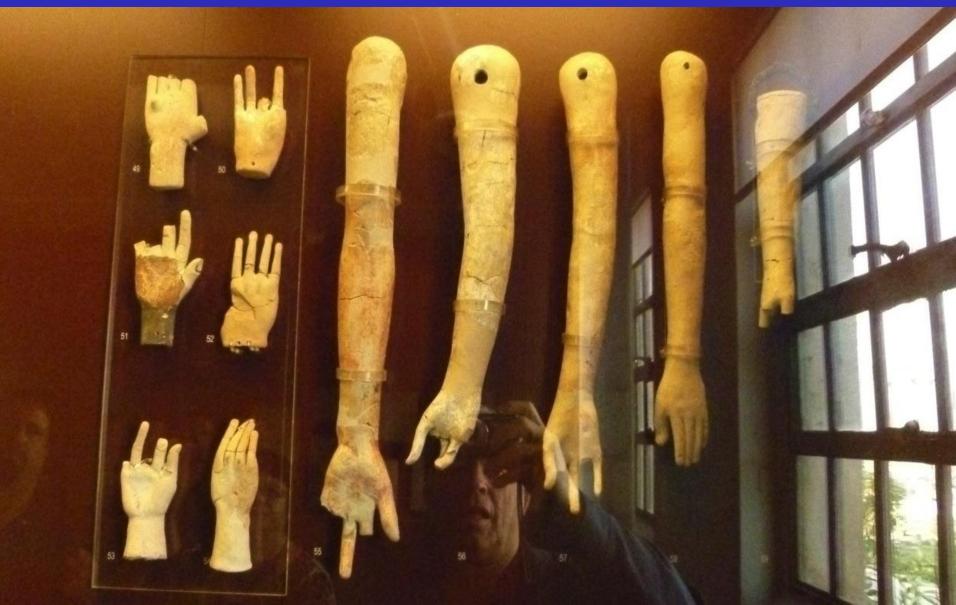

# Paul in Corinth – Votive offerings to Asklepius, God of Healing

Dr. H. Wayne House M.A., Th.D., J.D., Ph.D. (abd) Distinguished Professor of Theology, Apologetics and Biblical Archaeology

### **Paul in Corinth – Votive offerings to Asclepius**