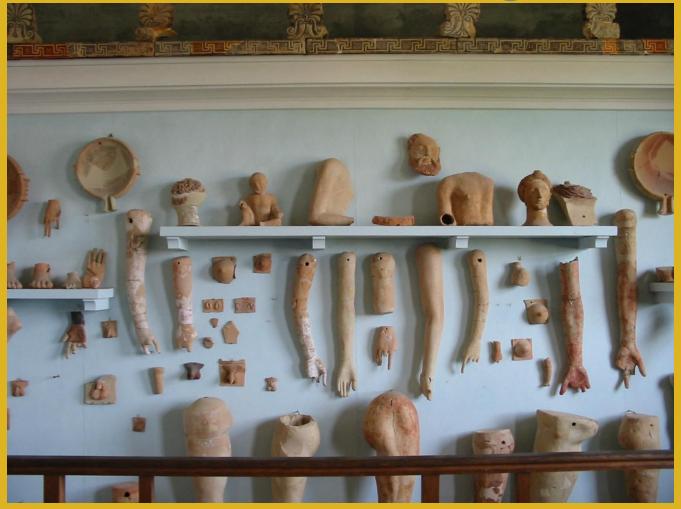

# Paul in Corinth – Votive offerings to Asklepius, God of Healing

Dr. H. Wayne House M.A., Th.D., J.D., Ph.D. (abd) Distinguished Professor of Theology, Apologetics and Biblical Archaeology

### **Paul in Corinth – Votive offerings to Asclepius**