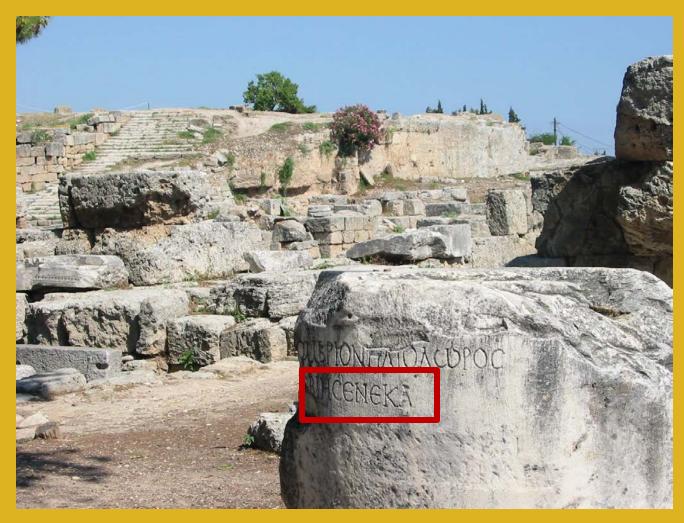

#### Paul in Corinth – Column Mentions Seneca the younger, older brother Gallio, Proconsul of Achaia.

@ 2010 IL Warma Hausa All Dichta Dagamrad