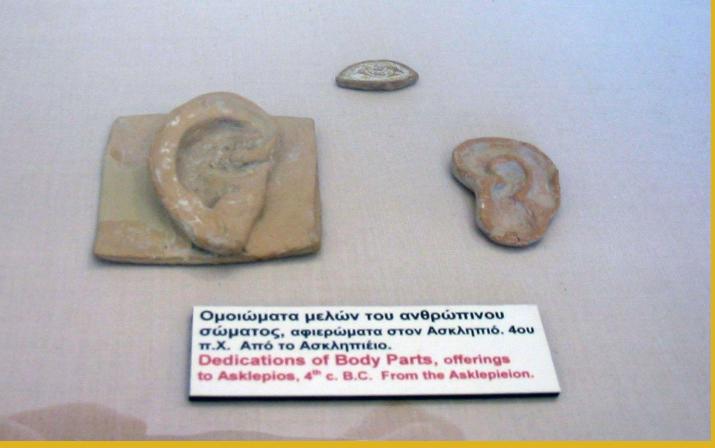

# Paul in Corinth – Votive offerings to Asklepius, God of Healing

Dr. H. Wayne House M.A., Th.D., J.D., Ph.D. (abd) Distinguished Professor of Theology, Apologetics and Biblical Archaeology

### **Paul in Corinth – Votive offerings to Asclepius**