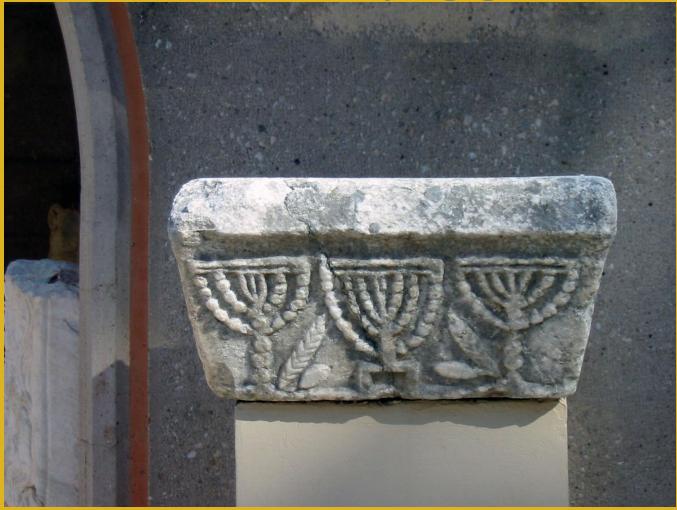

### Paul in Corinth – Engravings of Menorah from Jewish Synagogue

Dr. H. Wayne House M.A., Th.D., J.D., Ph.D. (abd) Distinguished Professor of Theology, Apologetics and Biblical Archaeology

### **Paul in Corinth – Engravings from Jewish Synagogue**