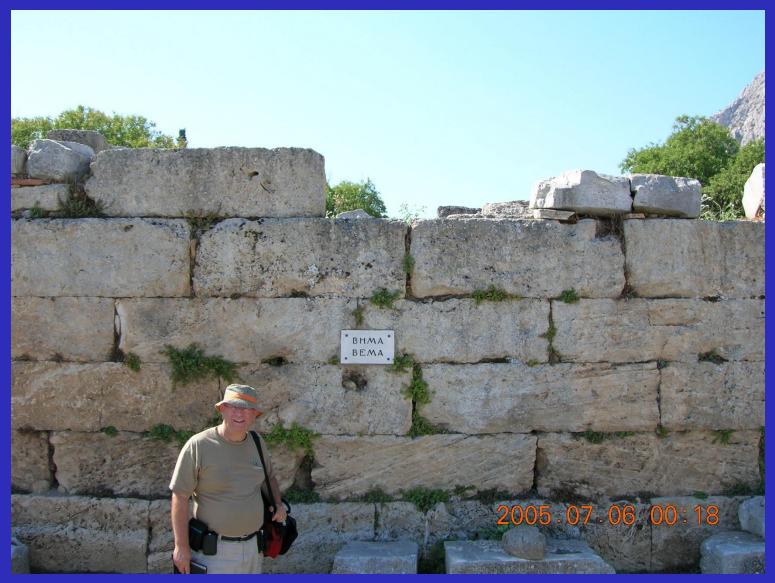

# Bema Seat

Dr. H. Wayne House M.A., Th.D., J.D., Ph.D. (abd) Distinguished Professor of Theology, Apologetics and Biblical Archaeology

Dr. H. Wayne House M.A., Th.D., J.D., Ph.D. (abd) Distinguished Professor of Theology, Apologetics and Biblical Archaeology

### Bema Seat

Dr. H. Wayne House M.A., Th.D., J.D., Ph.D. (abd) Distinguished Professor of Theology, Apologetics and Biblical Archaeology