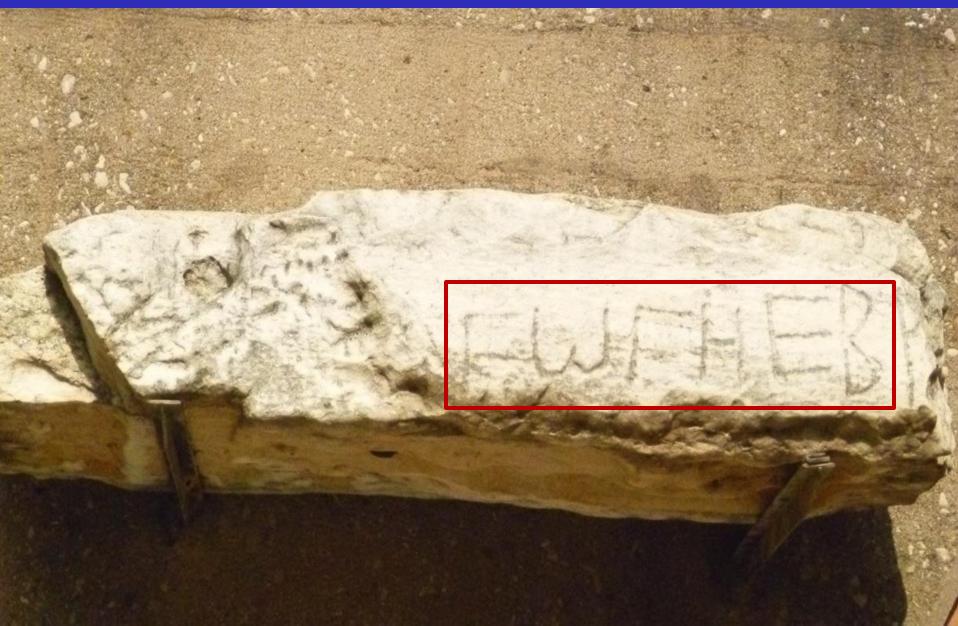

### **Paul in Corinth – Erastus Inscription**

# Erastus (Rom 16:23)

Dr. H. Wayne House M.A., Th.D., J.D., Ph.D. (abd) Distinguished Professor of Theology, Apologetics and Biblical Archaeology

## **Paul in Corinth – Erastus Inscription**