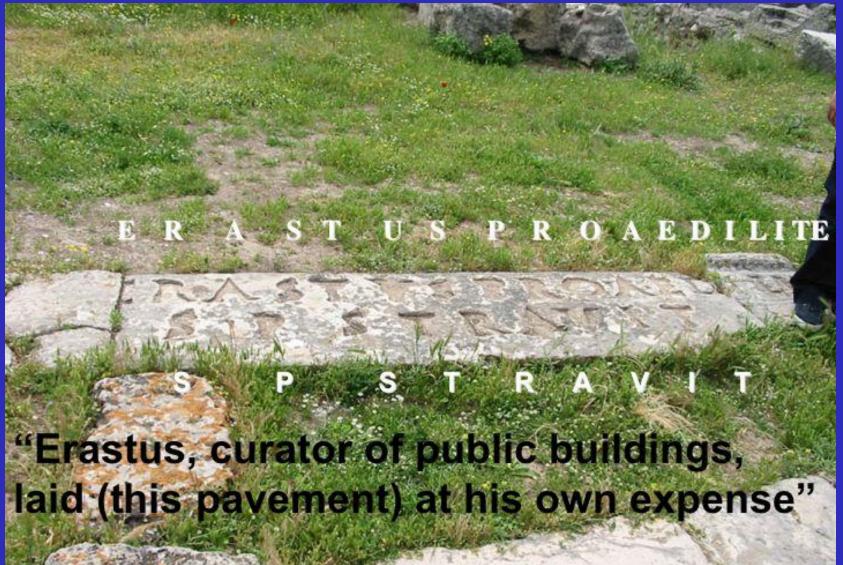

### **Paul in Corinth – Erastus Inscription**

# Erastus (Rom 16:23)

Dr. H. Wayne House M.A., Th.D., J.D., Ph.D. (abd) Distinguished Professor of Theology, Apologetics and Biblical Archaeology

## **Paul in Corinth – Erastus Inscription**