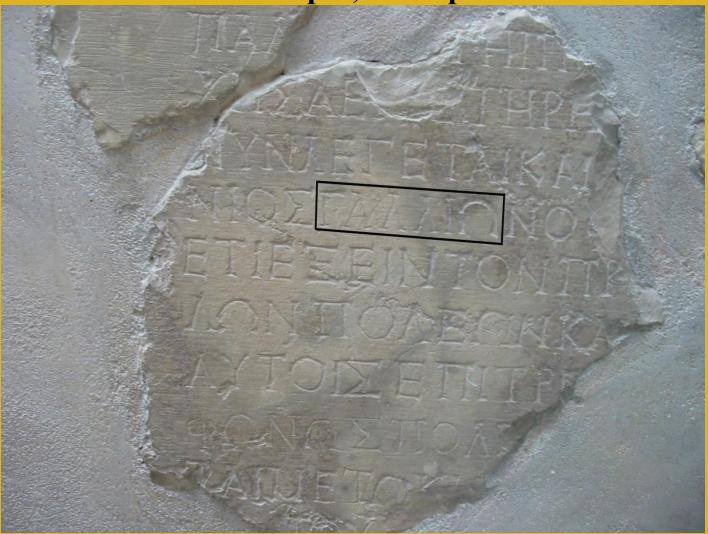

#### Paul in Corinth – Column Mentions Seneca the younger, older brother Gallio, Proconsul of Achaia.

@ 2010 IL Warma Hausa All Dichta Dagamrad

#### **Paul in Greece – Delphi, Inscription with Gallio**

2010 IL Warma Ilavan All Dislata Desamuel