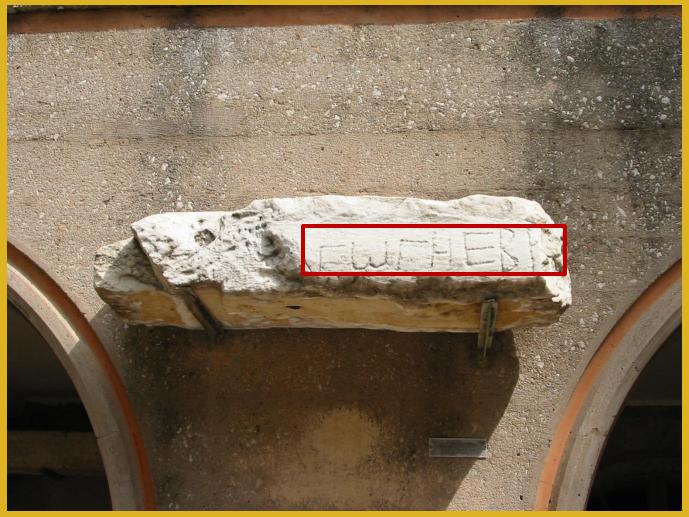

### **Paul in Corinth – Erastus Inscription**

# Erastus (Rom 16:23)

Dr. H. Wayne House M.A., Th.D., J.D., Ph.D. (abd) Distinguished Professor of Theology, Apologetics and Biblical Archaeology

## **Paul in Corinth – Erastus Inscription**