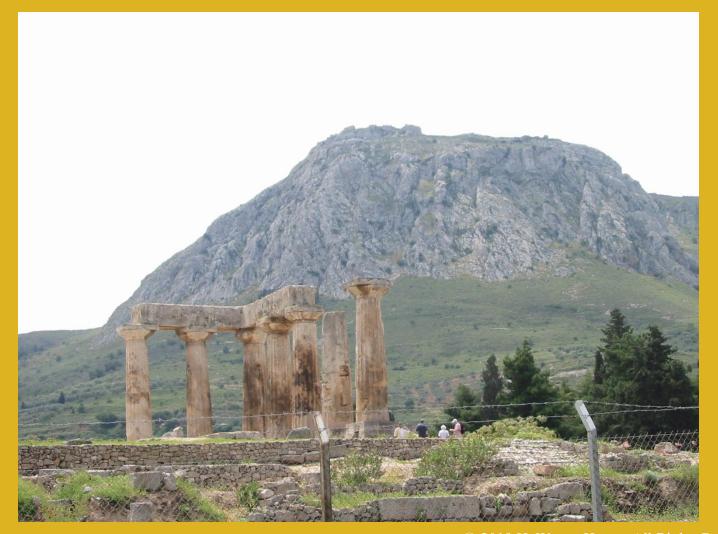

#### **Paul in Corinth – Temple of Apollo with AcroCorinth Behind**

Dr. H. Wayne House M.A., Th.D., J.D., Ph.D. (abd) Distinguished Professor of Theology, Apologetics and Biblical Archaeology