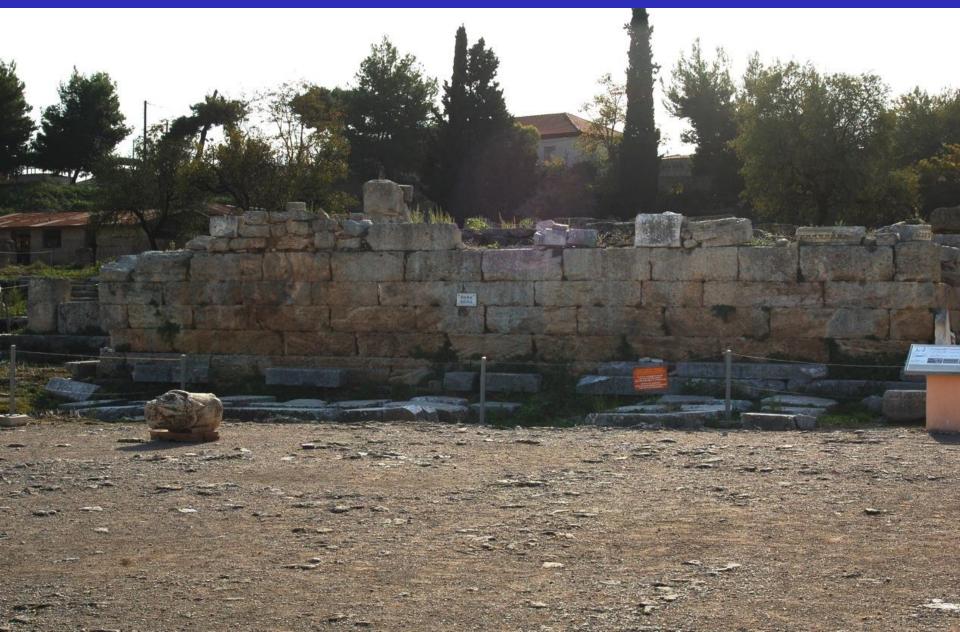

# Bema Seat

Dr. H. Wayne House M.A., Th.D., J.D., Ph.D. (abd) Distinguished Professor of Theology, Apologetics and Biblical Archaeology

Dr. H. Wayne House M.A., Th.D., J.D., Ph.D. (abd) Distinguished Professor of Theology, Apologetics and Biblical Archaeology

### Bema Seat

Dr. H. Wayne House M.A., Th.D., J.D., Ph.D. (abd) Distinguished Professor of Theology, Apologetics and Biblical Archaeology

### **Paul in Corinth – Bema Seat**